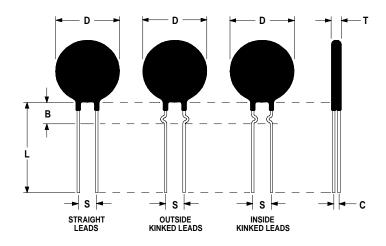

## **Ordering Different Lead Types:**

| Inside Kinked Leads  | Use <b>-A</b> after Ametherm's part # |
|----------------------|---------------------------------------|
| Outside Kinked Leads | Use <b>-B</b> after Ametherm's part # |

For example: to order an inside kinked lead use part number <u>SL12 25002-A</u>

## **Mechanical Specifications:**

| D                | $12.0 \pm 0.5 \text{ mm}$  |
|------------------|----------------------------|
| T                | $5.1 \pm 0.2 \text{ mm}$   |
| Lead Diameter    | $0.8 \pm 0.1 \text{ mm}$   |
| S                | $7.8 \pm 2.0 \text{ mm}$   |
| L                | $38.0 \pm 9.0 \text{ mm}$  |
| Straight Leads   | $5.0 \pm 1.0 \text{ mm}$   |
| Coating Run Down |                            |
| В                | $6.35 \pm 0.60 \text{ mm}$ |
| С                | $3.42 \pm 0.5 \text{ mm}$  |
|                  |                            |